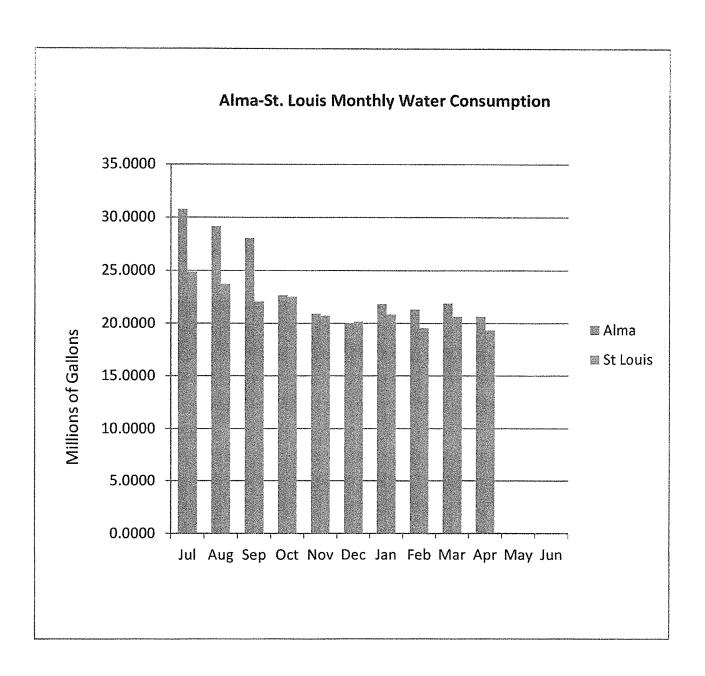

|





### CONSENT AGENDA ITEM APPROVAL

### St. Louis, Michigan Agenda Statement

City Hall Use Only

Item No. 8 a

For Meeting of May 21, 2019

ITEM TITLE: Annual Service and Support Fee

SUBMITTED BY: Kurt Giles TELEPHONE: 681-4377

### SUMMARY EXPLANATION:

Payment to BS&A for Annual Service and Support Fee in the amount of \$5,074.00.

Moved by: Supported by:

Payment to BS&A for Annual Service and Support Fee in the amount of \$5,074.00.



14965 Abbey Lane Bath, MI 48808

Voice: 517-641-8900

Fax: 517-641-8960

Bill To:

CITY OF ST LOUIS 300 N Mill St ST LOUIS, MI 48880

**GRATIOT** 



Invoice Number: 123597 Invoice Date:

1

May 1, 2019

Page:



| CustomerID  | Customer PO     | Paymer    | nt Terms |
|-------------|-----------------|-----------|----------|
| STLOCTYGRAT | 2