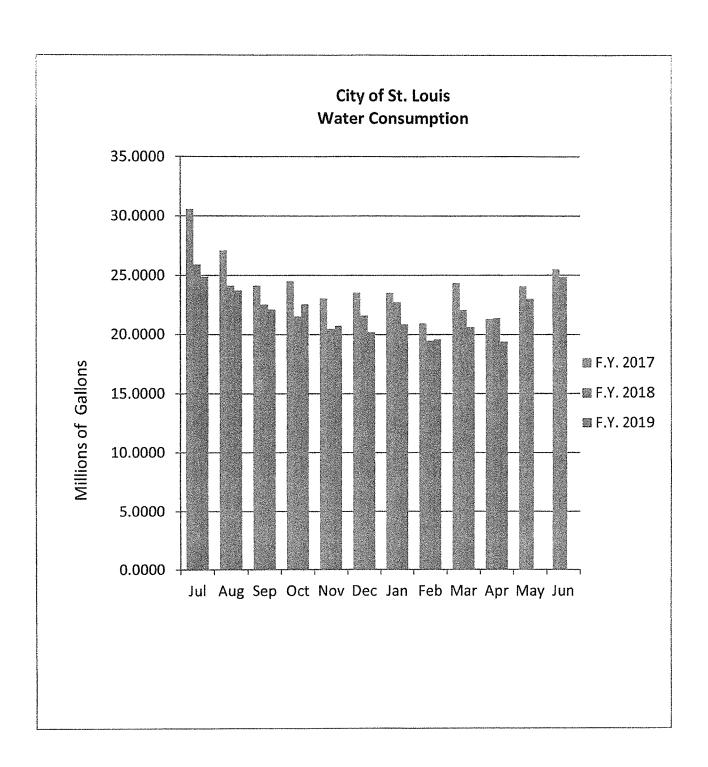

|





### CONSENT AGENDA ITEM APPROVAL

### St. Louis, Michigan Agenda Statement

City Hall Use Only

Item No. 8 a

For Meeting of May 21, 2019

ITEM TITLE: Annual Service and Support Fee

SUBMITTED BY: Kurt Giles TELEPHONE: 681-4377

### SUMMARY EXPLANATION:

Payment to BS&A for Annual Service and Support Fee in the amount of \$5,074.00.

Moved by: Supported by:

Payment to BS&A for Annual Service and Support Fee in the amount of \$5,074.00.



14965 Abbey Lane Bath, MI 48808

Voice: 517-641-8900

Fax: 517-641-8960

Bill To:

CITY OF ST LOUIS 300 N Mill St ST LOUIS, MI 48880

**GRATIOT** 



Invoice Number: 123597 Invoice Date:

1

May 1, 2019

Page:



| CustomerID  | Customer PO     | Paymer    | nt Terms |
|-------------|-----------------|-----------|----------|
| STLOCTYGRAT | 2